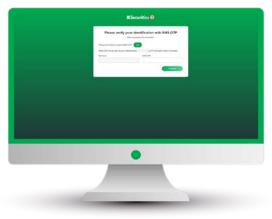

#### 3.Enter SMS-OTP.

5.Select "Apply to U.S. Tax Relief at Source".

2.Select "My Service".

4.Verify KS PIN.

6.Select Country of Tax Residence, enter permanent residence address and select mailing address. Then, click "Submit".