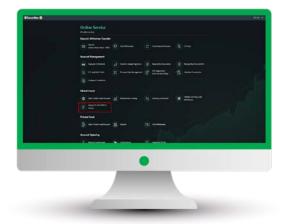

#### 3.Enter SMS-OTP.

5.Select "Apply to U.S. Tax Relief at Source".

2.Select "My Service".

4.Verify KS PIN.

6.Select Country of Tax Residence, enter permanent residence address and select mailing address. Then, click "Submit".