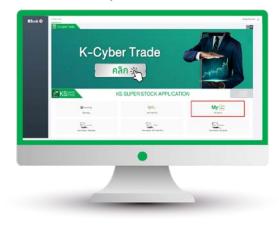

#### 3.Enter SMS-OTP.

5.Select "Apply to U.S. Tax Relief at Source".

2.Select "My Service".

4.Verify KS PIN.

6.Select Country of Tax Residence, enter permanent residence address and select mailing address. Then, click "Submit".