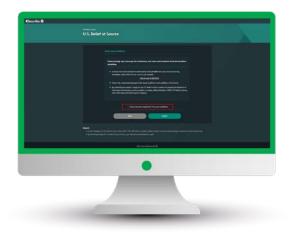

### Via KS Trade Website

7.Read and accept the Certification and Terms and Conditions.

9.The transaction confirmation will be displayed.

8.Scroll down and read Terms and Conditions. Then, click "Submit".